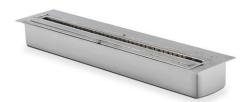

## Ethanol Burners XL900 Technical details

Weight: Model dimensions (mm): Application: Materials: Colour:

16.20 kg L 961, W 248, D 124 Indoor/outdoor Stainless steel grade 304 Stainless steel / black

Read the manual carefully before operating the burner. Physical model dimensions should be verified against cut out dimensions BEFORE installation begins to confirm tolerances align.