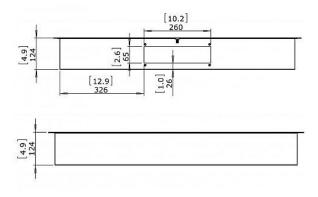

## Ethanol Burners XL900 Technical details

Weight: Model dimensions (mm): Application: Materials: Colour:

16.20 kg L 961, W 248, D 124 Indoor/outdoor Stainless steel grade 304 Stainless steel / black

Read the manual carefully before operating the burner. Physical model dimensions should be verified against cut out dimensions BEFORE installation begins to confirm tolerances align.