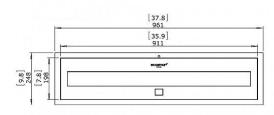

## Ethanol Burners XL900 Technical details

Weight: Model dimensions (mm): Application: Materials: Colour:

16.20 kg L 961, W 248, D 124 Indoor/outdoor Stainless steel grade 304 Stainless steel / black

Read the manual carefully before operating the burner. Physical model dimensions should be verified against cut out dimensions BEFORE installation begins to confirm tolerances align.