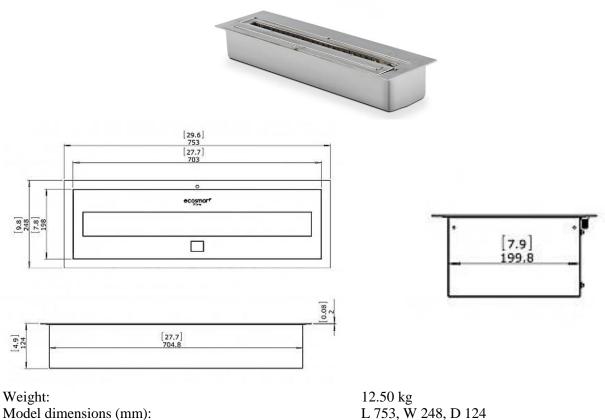

## Ethanol Burners XL700 Technical details

Application:

Materials:

Colour:

L 753, W 248, D 124 Indoor/outdoor Stainless steel grade 304 Stainless steel / black

Read the manual carefully before operating the burner. Physical model dimensions should be verified against cut out dimensions BEFORE installation begins to confirm tolerances align.