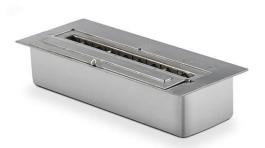

## Ethanol Burners XL500 Technical details

Weight: 9.10 kg

Model dimensions (mm): L 553, W 248, D 124

Application: Indoor/outdoor

Materials: Stainless steel grade 304 Colour: Stainless steel / black

Read the manual carefully before operating the burner. Physical model dimensions should be verified against cut out dimensions BEFORE installation begins to confirm tolerances align.