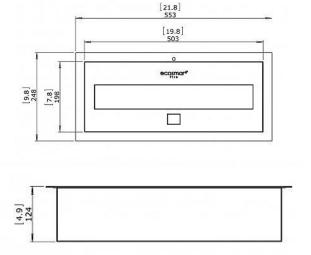

## Ethanol Burners XL500 Technical details

Weight: 9.10 kg

Model dimensions (mm): L 553, W 248, D 124

Application: Indoor/outdoor

Materials: Stainless steel grade 304 Colour: Stainless steel / black

Read the manual carefully before operating the burner. Physical model dimensions should be verified against cut out dimensions BEFORE installation begins to confirm tolerances align.