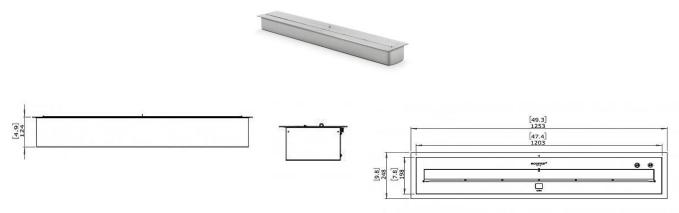

## Ethanol Burners XL1200 Technical details

Weight: 20.80 kg

Model dimensions (mm): L 1253, W 248, D 124

Application: Indoor/outdoor

Materials: Stainless steel grade 304 Colour: Stainless steel / black

Read the manual carefully before operating the burner. Physical model dimensions should be verified against cut out dimensions BEFORE installation begins to confirm tolerances align.