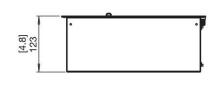

## Ethanol Burners BK5 Technical details

Weight: 7.6 kg

Model dimensions (mm): L400, W317, D123 Application: Indoor/outdoor

Materials: Stainless steel grade 304

Colour: Stainless steel

Read the manual carefully before operating the burner. Physical model dimensions should be verified against cut out dimensions BEFORE installation begins to confirm tolerances align.