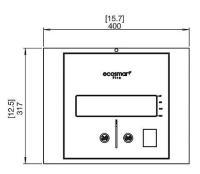

## Ethanol Burners BK5 Technical details

Weight: 7.6 kg

Model dimensions (mm): L400, W317, D123 Application: Indoor/outdoor

Materials: Stainless steel grade 304

Colour: Stainless steel

Read the manual carefully before operating the burner. Physical model dimensions should be verified against cut out dimensions BEFORE installation begins to confirm tolerances align.