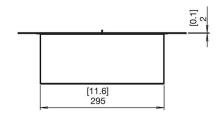

## Ethanol Burners BK5 Technical details

Weight: 7.6 kg

Model dimensions (mm): L400, W317, D123 Application: Indoor/outdoor

Materials: Stainless steel grade 304

Colour: Stainless steel

Read the manual carefully before operating the burner. Physical model dimensions should be verified against cut out dimensions BEFORE installation begins to confirm tolerances align.