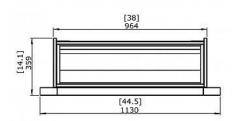

## Curved series firebox 920CV Technical details

Weight:

Model dimensions (mm): Viewing area (mm):

Application:

Materials: Colour:

40.70 kg

W 1130, D 359, H 700 W 1130, D 309, H 700

Indoor / outdoor

Mild steel, toughened glass

Black

Read the manual carefully before operating the burner. Physical model dimensions should be verified against cut out dimensions BEFORE installation begins to confirm tolerances align.