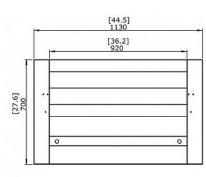

## Curved series firebox 920CV Technical details

Weight:

Model dimensions (mm): Viewing area (mm):

Application:

Materials: Colour:

40.70 kg

W 1130, D 359, H 700 W 1130, D 309, H 700

Indoor / outdoor

Mild steel, toughened glass

Black

Read the manual carefully before operating the burner. Physical model dimensions should be verified against cut out dimensions BEFORE installation begins to confirm tolerances align.