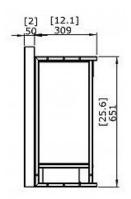

## Curved series firebox 920CV Technical details

Weight:

Model dimensions (mm): Viewing area (mm):

Application:

Materials: Colour:

40.70 kg

W 1130, D 359, H 700 W 1130, D 309, H 700

Indoor / outdoor

Mild steel, toughened glass

Black

Read the manual carefully before operating the burner. Physical model dimensions should be verified against cut out dimensions BEFORE installation begins to confirm tolerances align.