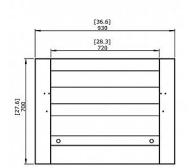

## Curved series firebox 720CV Technical details

Weight: Model dimensions (mm): Viewing area (mm): Application: Materials: Colour:

39.50 kg W 930, D 359, H 700 W 930, D 309, H 700 Indoor / outdoor Mild steel, toughened glass Black The 720CV Firebox comes with a stainless steel burner

Read the manual carefully before operating the burner. Physical model dimensions should be verified against cut out dimensions BEFORE installation begins to confirm tolerances align.

The Firebox 720CV is a manufacturer approved surround for the BS EN16647 Compliant XL500 burner.