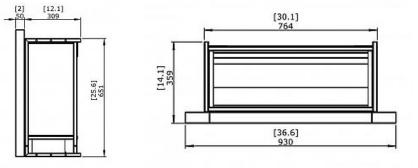

## Curved series firebox 720CV Technical details

Weight: Model dimensions (mm): Viewing area (mm): Application: Materials: Colour:

39.50 kg W 930, D 359, H 700 W 930, D 309, H 700 Indoor / outdoor Mild steel, toughened glass Black The 720CV Firebox comes with a stainless steel burner

Read the manual carefully before operating the burner. Physical model dimensions should be verified against cut out dimensions BEFORE installation begins to confirm tolerances align.

The Firebox 720CV is a manufacturer approved surround for the BS EN16647 Compliant XL500 burner.