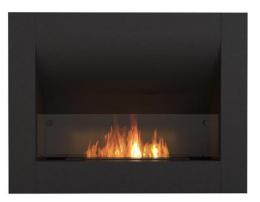

## Curved series firebox 720CV Technical details

Weight: Model dimensions (mm): Viewing area (mm): Application: Materials: Colour:

39.50 kg W 930, D 359, H 700 W 930, D 309, H 700 Indoor / outdoor Mild steel, toughened glass Black The 720CV Firebox comes with a stainless steel burner

Read the manual carefully before operating the burner. Physical model dimensions should be verified against cut out dimensions BEFORE installation begins to confirm tolerances align.

The Firebox 720CV is a manufacturer approved surround for the BS EN16647 Compliant XL500 burner.