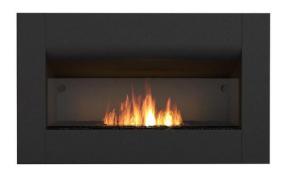

## Curved series firebox 650CV Technical details

Weight:

Model dimensions (mm): Viewing area (mm):

Application:

Materials:

Colour:

27.70 kg

W 840, D 319, H 503

The Firebox 650CV is a manufacturer approved surround for the BS EN16647 Compliant XS340 burner. Glass Charcoal included. This model is manufacturer approved for use with the UL Listed XS340 Burner.

| VOLUME   | HEATS ON         | MINIMUM          | THERMAL OUTPUT | FUEL       |
|----------|------------------|------------------|----------------|------------|
| CAPACITY | AVERAGE          | ROOM             | 8530 BUT/hr    | EFFICIENCY |
| 2.5 L    | $20 \text{ m}^2$ | $45 \text{ m}^3$ | 2.5 kW/h       | 5 h        |
|          |                  |                  |                | 2.5 Litres |