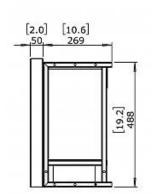

## Curved series firebox 650CV Technical details

Weight:

Model dimensions (mm): Viewing area (mm):

Application:

Materials:

Colour:

27.70 kg

W 840, D 319, H 503

W 840, D 269, H 503

Indoor / outdoor

Mild steel, toughened glass

Black

Firebox comes with a stainless steel burner

Read the manual carefully before operating the burner. Physical model dimensions should be verified against cut out dimensions BEFORE installation begins to confirm tolerances align.