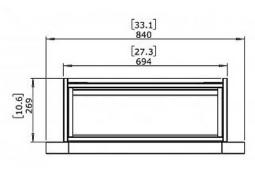

## Curved series firebox 650CV Technical details

Weight:

Model dimensions (mm): Viewing area (mm):

Application:

Materials:

Colour:

27.70 kg

W 840, D 319, H 503

W 840, D 269, H 503

Indoor / outdoor

Mild steel, toughened glass

Black

Firebox comes with a stainless steel burner

Read the manual carefully before operating the burner. Physical model dimensions should be verified against cut out dimensions BEFORE installation begins to confirm tolerances align.