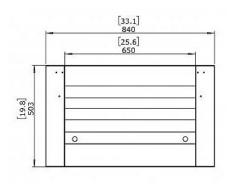

## Curved series firebox 650CV Technical details

Weight:

Model dimensions (mm): Viewing area (mm):

Application:

Materials:

Colour:

27.70 kg

W 840, D 319, H 503

W 840, D 269, H 503

Indoor / outdoor

Mild steel, toughened glass

Black

Firebox comes with a stainless steel burner

Read the manual carefully before operating the burner. Physical model dimensions should be verified against cut out dimensions BEFORE installation begins to confirm tolerances align.