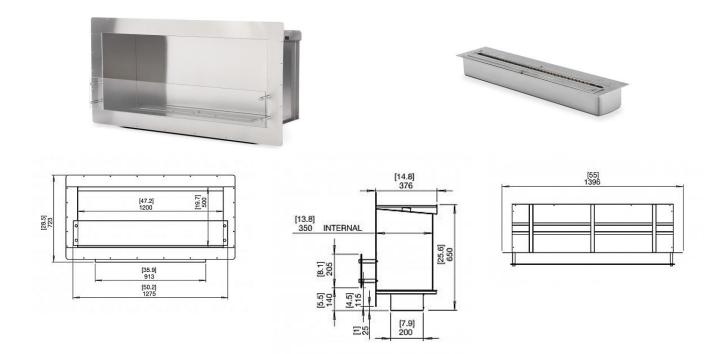

## Premium series 1200SS Technical details

Weight: 41.90 kg

Model dimensions (mm): W 1396, D 376, H 723 Viewing area (mm): W 1200, D 350, H 500 Application: Indoor / outdoor

Materials: Stainless Steel Grade 304, Toughened Glass

Colour: Stainless steel

Read the manual carefully before operating the burner. Physical model dimensions should be verified against cut out dimensions BEFORE installation begins to confirm tolerances align.

The Firebox 1200SS is a manufacturer approved surround for the BS EN16647 Compliant XL900 burner. This model is manufacturer approved for use with the UL Listed XL900 burner.

Our burners are engineered to offer industry leading burn times, a stable flame pattern and will last a lifetime.