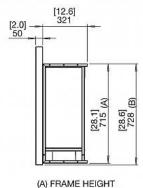

## Curved series firebox 1100CV Technical details

(A) FRAME HEIGHT (B) FIREBOX HEIGHT

Weight:

Model dimensions (mm):

Viewing area (mm):

Application:

Materials: Colour:

61.50 kg

W 1340, D 371, H 850

W 1340, D 321, H 850

 $Indoor \, / \, outdoor \,$ 

Mild steel, toughened glass

Black

Read the manual carefully before operating the burner. Physical model dimensions should be verified against cut out dimensions BEFORE installation begins to confirm tolerances align.