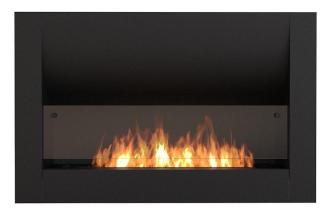

## Curved series firebox 1100CV Technical details

(A) FRAME HEIGHT (B) FIREBOX HEIGHT

Weight:

Model dimensions (mm):

Viewing area (mm):

Application:

Materials: Colour:

61.50 kg

The Firebox 1100CV is a manufacturer approved surround for the BS EN16647 Compliant XL900 burner.

| VOLUME   | HEATS ON         | MINIMUM           | THERMAL OUTPUT | FUEL EFFICIENCY |
|----------|------------------|-------------------|----------------|-----------------|
| CAPACITY | AVERAGE          | ROOM              | 15000 BUT/hr   | 8-13 h          |
| 9 L      | $60 \text{ m}^2$ | $110 \text{ m}^3$ | 4.4 kW/h       | 9 Litres        |