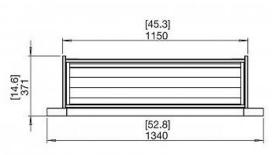

## Curved series firebox 1100CV Technical details

(A) FRAME HEIGHT (B) FIREBOX HEIGHT

Weight:

Model dimensions (mm):

Viewing area (mm):

Application:

Materials: Colour:

61.50 kg

W 1340, D 371, H 850

W 1340, D 321, H 850

 $Indoor \, / \, outdoor \,$ 

Mild steel, toughened glass

Black

Read the manual carefully before operating the burner. Physical model dimensions should be verified against cut out dimensions BEFORE installation begins to confirm tolerances align.