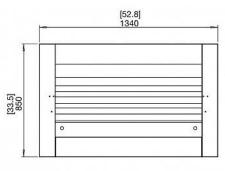

## Curved series firebox 1100CV Technical details

(A) FRAME HEIGHT (B) FIREBOX HEIGHT

Weight:

Model dimensions (mm):

Viewing area (mm):

Application:

Materials: Colour:

61.50 kg

W 1340, D 371, H 850

W 1340, D 321, H 850

 $Indoor \, / \, outdoor \,$ 

Mild steel, toughened glass

Black

Read the manual carefully before operating the burner. Physical model dimensions should be verified against cut out dimensions BEFORE installation begins to confirm tolerances align.