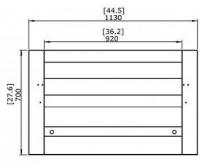

## Curved series firebox 920CV Technical details

Weight: 40.70 kg

W 1130, D 359, H 700 Model dimensions (mm): Viewing area (mm): W 1130, D 309, H 700 Application: Indoor / outdoor

Materials: Mild steel, toughened glass

Colour: Black

Read the manual carefully before operating the burner. Physical model dimensions should be verified against cut out dimensions BEFORE installation begins to confirm tolerances align.

The Firebox 720CV is a manufacturer approved surround for the BS EN16647 Compliant XL700 burner.