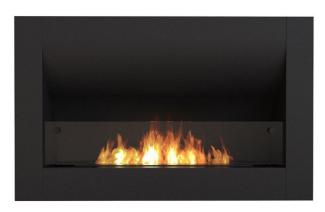

## Curved series firebox 920CV Technical details

Weight: 40.70 kg

W 1130, D 359, H 700 Model dimensions (mm): Viewing area (mm): W 1130, D 309, H 700 Application: Indoor / outdoor

Materials: Mild steel, toughened glass

Colour: Black

Read the manual carefully before operating the burner. Physical model dimensions should be verified against cut out dimensions BEFORE installation begins to confirm tolerances align.

The Firebox 720CV is a manufacturer approved surround for the BS EN16647 Compliant XL700 burner.