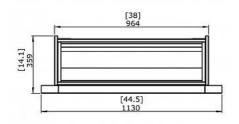

## Curved series firebox 920CV Technical details

Weight: 40.70 kg

W 1130, D 359, H 700 Model dimensions (mm): Viewing area (mm): W 1130, D 309, H 700 Application: Indoor / outdoor

Materials: Mild steel, toughened glass

Colour: Black

Read the manual carefully before operating the burner. Physical model dimensions should be verified against cut out dimensions BEFORE installation begins to confirm tolerances align.

The Firebox 720CV is a manufacturer approved surround for the BS EN16647 Compliant XL700 burner.