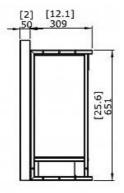

## Curved series firebox 920CV Technical details

Weight: 40.70 kg

W 1130, D 359, H 700 Model dimensions (mm): Viewing area (mm): W 1130, D 309, H 700 Application: Indoor / outdoor

Materials: Mild steel, toughened glass

Colour: Black

Read the manual carefully before operating the burner. Physical model dimensions should be verified against cut out dimensions BEFORE installation begins to confirm tolerances align.

The Firebox 720CV is a manufacturer approved surround for the BS EN16647 Compliant XL700 burner.