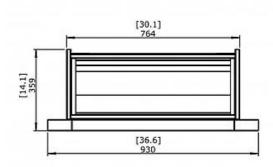

## Curved series firebox 720CV Technical details

Weight:

Model dimensions (mm): Viewing area (mm):

Application:

Materials: Colour:

39.50 kg

W 930, D 359, H 700 W 930, D 309, H 700

Indoor / outdoor