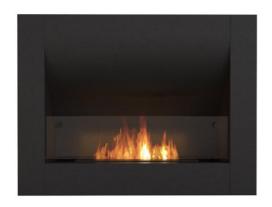

## Curved series firebox 720CV Technical details

Weight:

Model dimensions (mm): Viewing area (mm):

Application:

Materials: Colour:

39.50 kg

W 930, D 359, H 700 W 930, D 309, H 700

Indoor / outdoor

Mild steel, toughened glass

The 720CV Firebox comes with a stainless steel burner

Read the manual carefully before operating the burner. Physical model dimensions should be verified against cut out dimensions BEFORE installation begins to confirm tolerances align.

The Firebox 720CV is a manufacturer approved surround for the BS EN16647 Compliant XL500 burner.

| VOLUME   | HEATS ON         | MINIMUM          | THERMAL      | FUEL EFFICIENCY |
|----------|------------------|------------------|--------------|-----------------|
| CAPACITY | AVERAGE          | ROOM             | OUTPUT       | 10-13 h         |
| 5 L      | $40 \text{ m}^2$ | $80 \text{ m}^3$ | 11430 BUT/hr | 5 Litres        |
|          |                  |                  | 3.4 kW/h     |                 |