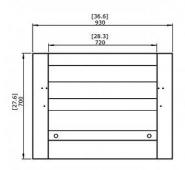

## Curved series firebox 720CV Technical details

Weight:

Model dimensions (mm): Viewing area (mm):

Application:

Materials: Colour:

39.50 kg

W 930, D 359, H 700 W 930, D 309, H 700

Indoor / outdoor