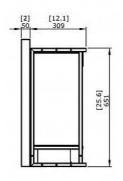

## Curved series firebox 720CV Technical details

Weight:

Model dimensions (mm): Viewing area (mm):

Application:

Materials: Colour:

39.50 kg

W 930, D 359, H 700 W 930, D 309, H 700

Indoor / outdoor